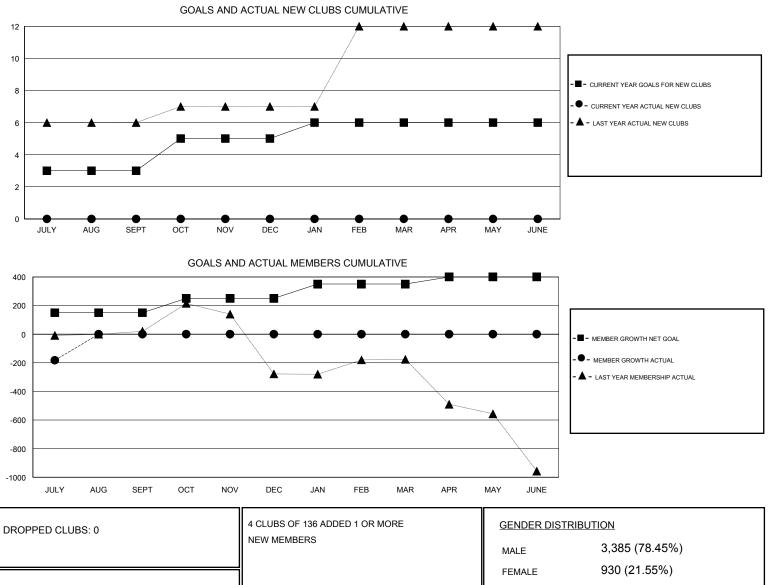

## District 316 D

Results as of: 7/31/2019

| GMT:          |               | L           | OCATION INDIA |                       |                           |                         | GMT CA                                             |  |
|---------------|---------------|-------------|---------------|-----------------------|---------------------------|-------------------------|----------------------------------------------------|--|
|               | Club          | S           |               | Members               |                           |                         |                                                    |  |
|               | RESULTS FOR   | R 2019-2020 |               | RESULTS FOR 2019-2020 |                           |                         |                                                    |  |
| QUARTER       | NEW CLUB GOAL | NEW CLUBS   | DROPPED CLUBS | QUARTER               | MEMBER GROWTH NET<br>GOAL | MEMBER GROWTH<br>ACTUAL | DROPPED<br>MEMBERS ACTUAL<br>(including transfers) |  |
| JULY/AUG/SEPT | 3             | 0           | 0             | JULY/AUG/SEPT         | 150                       | 17                      | 190                                                |  |
| OCT/NOV/DEC   | 2             | 0           | 0             | OCT/NOV/DEC           | 100                       | 0                       | 0                                                  |  |
| JAN/FEB/MAR   | 1             | 0           | 0             | JAN/FEB/MAR           | 100                       | 0                       | 0                                                  |  |
| APR/MAY/JUNE  | 0             | 0           | 0             | APR/MAY/JUNE          | 50                        | 0                       | 0                                                  |  |

| DROPPED MEMBERS         |        |                                               | FEMALE 930 (21.55%)        |       |
|-------------------------|--------|-----------------------------------------------|----------------------------|-------|
|                         | 2<br>0 | CLICK HERE FOR CUMULATIVE.<br>MEMBERSHIP DATA | TOTAL FAMILY UNIT MEMBERS  | 1,708 |
| CLUB CANCELLED<br>OTHER | 188    |                                               | FAMILY MEMBERS PAYING HALF | 1,071 |
| TOTAL                   | 190    |                                               |                            |       |